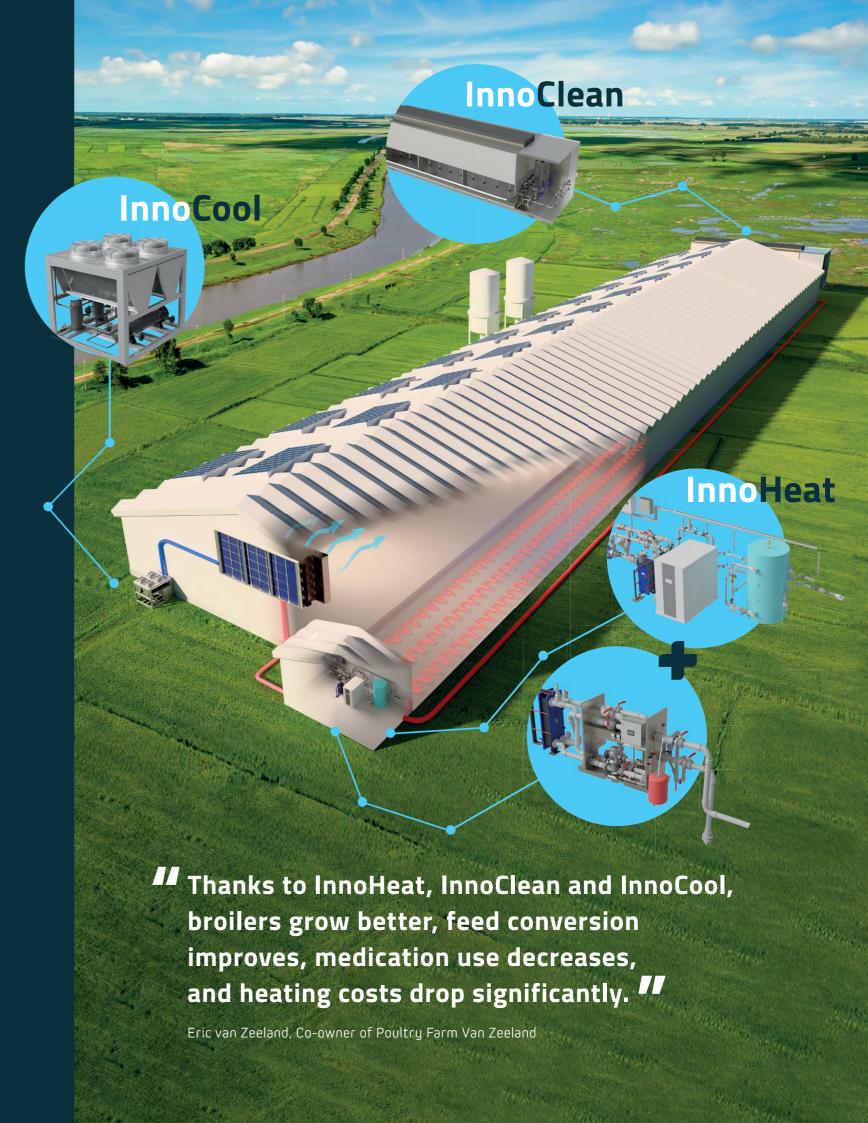

# Solutions for broiler houses

#### 1. InnoClean

Efficiently reduces ammonia, odor, and dust emissions. This significantly improves air quality and minimizes the environmental impact on the surrounding area.

#### 2. InnoClean + InnoHeat

Ensures an optimal barn climate even at low outside temperatures. The combination of preheated incoming air and barn heating prevents drafts around your animals. By utilizing heat recovery from the air scrubber, you can reduce heating costs by up to 90%.

#### 3. InnoClean + InnoHeat + InnoCool

Maintains a stable climate 365 days a year, creating ideal conditions in the barn and promoting top animal performance. Smart integration of all systems leads to considerable energy savings. Heat exchangers in the air inlet system provide heating in the winter and cooling in the summer, while heat from the barn air is efficiently recovered via the air scrubber, delivering the best climate for your animals at the lowest cost.

#### \* InnoCool

Prevents heat stress by maintaining a pleasant, cooled barn climate and can also function as a stand-alone system, independent of InnoClean and InnoHeat.